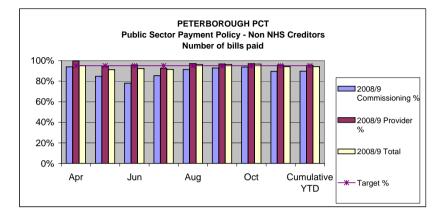

| Non - NHS invoices   |            |               |            |        |          |
|----------------------|------------|---------------|------------|--------|----------|
|                      |            | 2008/9        |            |        |          |
|                      |            | Commissioning | 2008/9     | 2008/9 |          |
|                      | Period     | %             | Provider % | Total  | Target % |
| Number of Bills paid | Nov        | 92.03%        | 93.15%     | 92.98% | 95%      |
| Value of Bills Paid  | Nov        | 86.56%        | 93.35%     | 91.31% | 95%      |
| Number of Bills paid | Cumulative | 89.78%        | 95.46%     | 94.01% | 95%      |
| Value of Bills Paid  | Cumulative | 87.27%        | 95.19%     | 92.16% | 95%      |