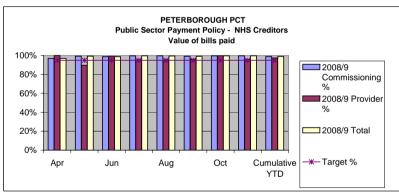

# PETERBOROUGH PRIMARY CARE TRUST PUBLIC SECTOR PAYMENT POLICY NOVEMBER 08

|                      | <b>'</b>   |               |            |        |          |
|----------------------|------------|---------------|------------|--------|----------|
|                      |            |               |            |        |          |
|                      |            |               |            |        |          |
| NHS invoices         |            |               |            |        |          |
|                      |            | 2008/9        |            |        |          |
|                      |            | Commissioning | 2008/9     | 2008/9 |          |
|                      | Period     | %             | Provider % | Total  | Target % |
| Number of Bills paid | Nov        | 92.63%        | 94.64%     | 93.38% | 95%      |
| Value of Bills Paid  | Nov        | 99.72%        | 95.56%     | 99.68% | 95%      |
| Number of Bills paid | Cumulative | 89.10%        | 93.32%     | 90.30% | 95%      |
| Value of Bills Paid  | Cumulative | 99.11%        | 97.31%     | 99.08% | 95%      |