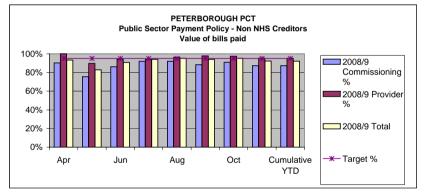

| Non - NHS invoices   |            |               |            |        |          |
|----------------------|------------|---------------|------------|--------|----------|
|                      |            | 2008/9        |            |        |          |
|                      |            | Commissioning | 2008/9     | 2008/9 |          |
|                      | Period     | %             | Provider % | Total  | Target % |
| Number of Bills paid | Nov        | 92.03%        | 93.15%     | 92.98% | 95%      |
| Value of Bills Paid  | Nov        | 86.56%        | 93.35%     | 91.31% | 95%      |
| Number of Bills paid | Cumulative | 89.78%        | 95.46%     | 94.01% | 95%      |
| Value of Bills Paid  | Cumulative | 87.27%        | 95.19%     | 92.16% | 95%      |