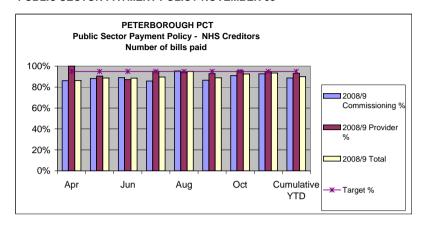

# PETERBOROUGH PRIMARY CARE TRUST PUBLIC SECTOR PAYMENT POLICY NOVEMBER 08

|                      | <b>'</b>   |               |            |        |          |
|----------------------|------------|---------------|------------|--------|----------|
|                      |            |               |            |        |          |
|                      |            |               |            |        |          |
| NHS invoices         |            |               |            |        |          |
|                      |            | 2008/9        |            |        |          |
|                      |            | Commissioning | 2008/9     | 2008/9 |          |
|                      | Period     | %             | Provider % | Total  | Target % |
| Number of Bills paid | Nov        | 92.63%        | 94.64%     | 93.38% | 95%      |
| Value of Bills Paid  | Nov        | 99.72%        | 95.56%     | 99.68% | 95%      |
| Number of Bills paid | Cumulative | 89.10%        | 93.32%     | 90.30% | 95%      |
| Value of Bills Paid  | Cumulative | 99.11%        | 97.31%     | 99.08% | 95%      |